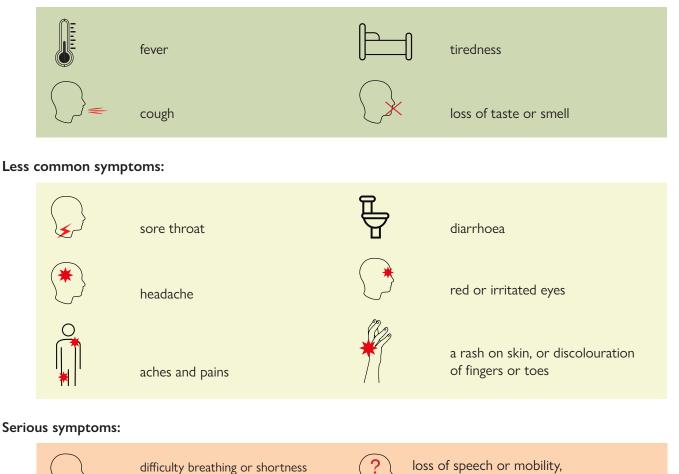

COVID-19 affects different people in different ways. Most people will develop mild to moderate illness and recover without hospitalisation. Symptoms of COVID-19 can include the following:

## Most common symptoms:

or confusion

Call triple zero (000) immediately if you experience any of the following:

• central or crushing chest pain

of breath

chest pain

- unconsciousness or a seizure (fit)
- severe difficulty breathing or turning blue
- severe bleeding or inability to control bleeding with pressure
- slurred or sudden inability to move or speak, or sudden facial drooping
- or, a severe accident

This is not a list of all possible COVID-19 symptoms. Please contact the COVID@home direct line on 1800 973 363 to discuss any other symptoms that are concerning to you.